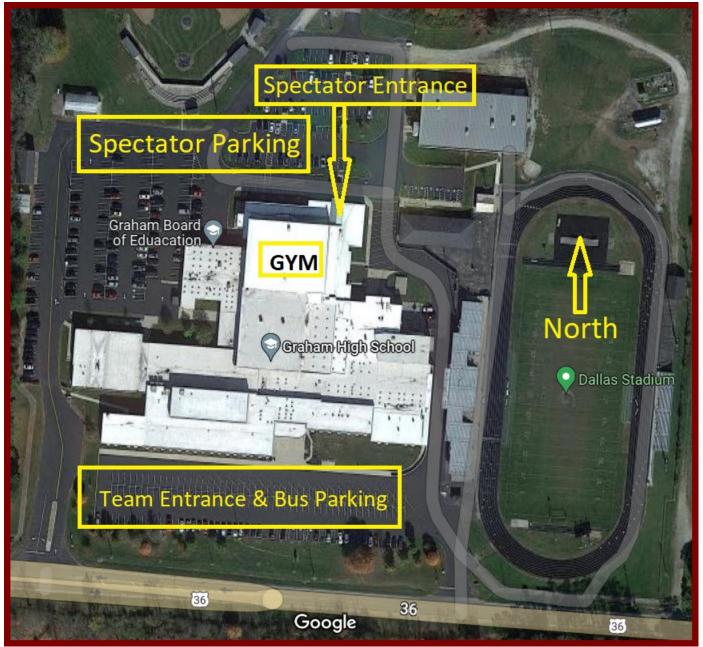

## **Graham High School Wrestling Layout**

**Spectators:** There will be NO CHARGE for parking per SWDAB policy. Parking will be available **behind the school** with easy entrance to the main gym.

Teams: Please drop off the teams at the Front Entrance then park the Team buses in the front of the school along the south side of the school. Teams will check in there using the Pass List. Please have your wrestlers in order by weight class as they enter the building. Anyone not on the pass list will need to purchase a ticket to enter or show SWD Pass. Teams must enter as a group, including wrestlers, coaches, stats, managers, etc. Once teams are checked in, any additional personnel will need to enter through the spectator entrance.